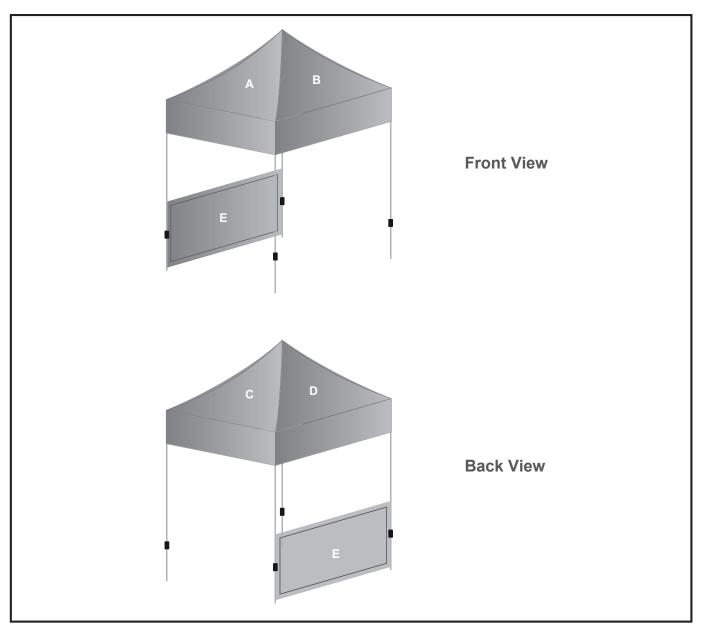

## **Branding Options:**

Position: A - B - C - D - Roof Size: 2156mm wide x 1656mm high Size: 2100mm wide x 1081mm high

Position: E - Half wall